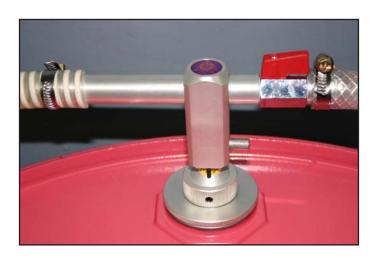

Installation is easy and takes a few minutes. The instrument is maintenance-free and guaranteed to give trouble-free, accurate mixing of metalworking fluid concentrate. If required, the instrument can be relocated from drum to drum with minimum difficulty.

The required concentration can easily be obtained by setting the regulator to the correct number.