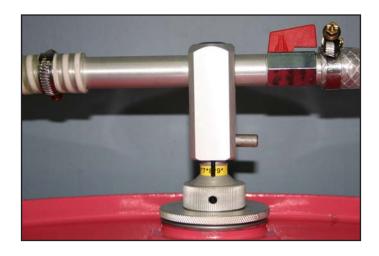

The required concentration can easily be obtained by setting the regulator to the correct number.