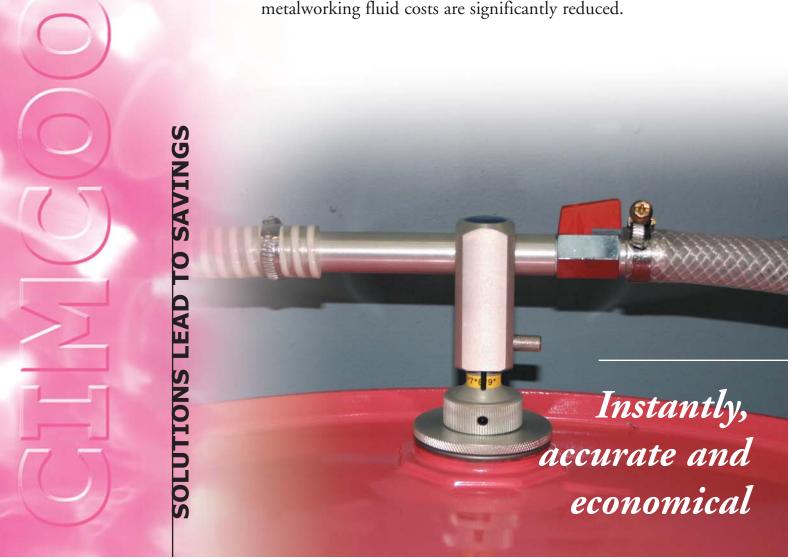

## Cutting fluid concentrate and water mixing device

The Cimcool Mix Master S is a low cost automatic mixing device that mixes Cimcool metalworking fluid concentrates with water instantly, accurately and economically. Through automatic mixing, problems such as human error, fluid spillage, contamination and excessive use of valuable concentrate are eliminated. Moreover, the Mix Master S gives better concentration control which in turn provides improved corrosion, stability and foam control as well as improved tool life and surface finish with less chance of metalworking fluid residue. As a result, fluid life is prolonged and metalworking fluid costs are significantly reduced.

Installation is easy and takes a few minutes. The instrument is maintenance-free and guaranteed to give trouble-free, accurate mixing of metalworking fluid concentrate. If required, the instrument can be relocated from drum to drum with minimum difficulty.

The required concentration can easily be obtained by setting the regulator to the correct number.