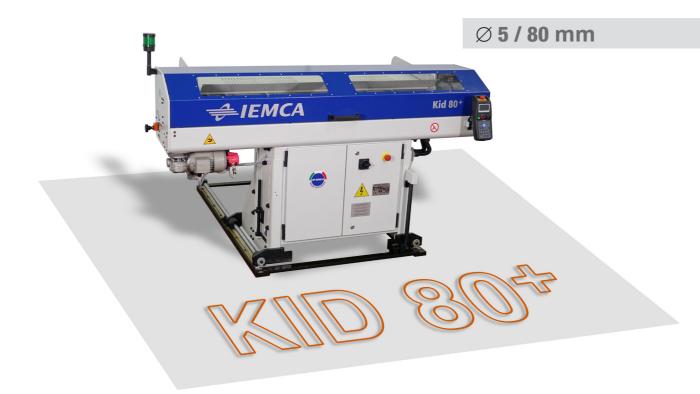

# KID 80+

## KID 80+

The **KID 80**<sup>+</sup> is an automatic high-performance **short bar feeder**, ideal for applications on fixed headstock CNC lathes, even equipped with the sub-spindle. The KID 80<sup>+</sup> can handle short bars with diameters between 5 to 80 mm, for bar lengths from 90\* to 1,615\*\* **mm**. It is designed to meet the needs of those ones are looking for accurate machining of short bars, adaptability to frequent work changeovers, and small occupied space. The KID 80<sup>+</sup> is simple to use, robust and featured by the sub-spindle mode.