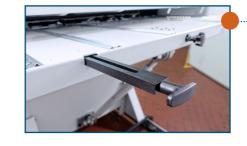

The simplified bar loading kit allows simpler and safer loading of heavy bars into the magazine.

Changeover time has been reduced to less than 1 minute thanks to the quick disconnect bar pusher and the easy access to the storage of the two unused ones inside the bar feeder.

## Benefits

is your high performance short bar feeder!

Simple. The magazine has been improved from the previous versions and it is now equipped with a "simplified bar loading" kit, which allows simpler and safer loading of heavy bars. The improved operator interface has been enriched with new functionalities which make machine usage easier and more intuitive than before. The quick disconnect bar pusher and the easy-to-access storage of the unused ones inside the bar feeder have been installed to make changeover guicker and easier for the operator.