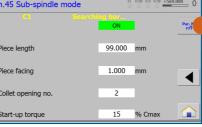

Sub-spindle mode. The bar feeder can perfectly work with sub-spindle lathes thanks to the completely new sub-spindle software feature. It allows the measurement of the length of the bar introduced into the spindle without physically moving the bar pusher, but by using the interface signals sent by the lathe, thus resulting in shorter non-productive time and higher working speed. The feature is totally integrated in the standard user friendly operator interface.

Load capacity has been increased up to 400 kg thanks to the reinforced

Sub-spindle software mode allows higher working speed and shorter non-productive time. Thanks to the measurement of the length of the bar introduced into the spindle, it is able to keep track of the number of finished pieces and to detect when to load a new bar, only requiring the operator to initially insert a few parameters.