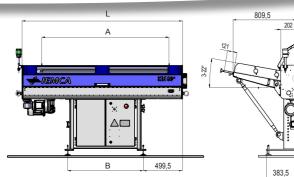

## Dimensions (mm)

| L                    | 2042          |  |
|----------------------|---------------|--|
| Amax                 | 1615 (5.3 ft) |  |
| Amin                 | 90*-500       |  |
| В                    | 962           |  |
| Н                    | 920-1300**    |  |
| Axial shifting       | 600           |  |
| Transversal shifting | 900           |  |

A = bar length (\*) With optional device.

(\*\*) For greater heights, contact your closest lemca dealer.