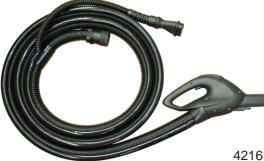

## STANDARD ACCESSORIES INCLUDED

Steam / detergent / suction handle with hose L = 4mt

Liquid accessory for large squeegee

4195 Mixed accessory for large squeegee

Floor steam and suction 40 cm

4207 Floor brush accessory for 4205