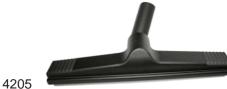

## STANDARD ACCESSORIES INCLUDED

Steam / detergent / suction handle with hose L = 4mt

Liquid accessory for large squeegee

4195 Mixed accessory for large squeegee

Floor steam and suction 40 cm

4207 Floor brush accessory for 4205