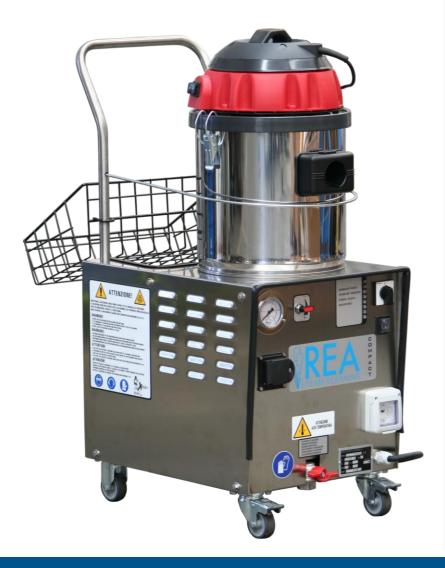

## **REA STEAM CLEANING S.r.I.**

via Lombardi, 6 - 10028 Trofarello (TO) ITALIA E-mail: <u>info@reasrl.eu</u> http:// <u>www.reasrl.eu</u> Tel. +39 011 6804250 - Fax. +39 011 6804292

- SATURNO COMPACT 3KW VAC, industrial saturated steam generator, with integrated suction, to be used for degreasing, sanitizing and disinfection in the industrial, agri-food, transport and community sectors.
- Body in Stainless steel (AISI 304)
- Ready for use in less than 4 minutes, autonomy 1.5 hours with standard use

## **Technical specifications**

Power supply voltage Power Steam production Water / detergent tank capacity No water indicator Detergent mixture adjustment Standard handle length Electric cable length Empty weight / Dimensions Suction motor power Suction depression Vacuum filter for water Vacuum cleaner category Markings and certifications 230 V / 14 A / 50 Hz (others on request) 3 kW 5 kg / hours, 165°C in the boiler, pressure 8 bar 5 lt / 5 lt yes yes 4 mt 8 mt 40 kg / 74 x 38 x H 97 cm 1,2 kW 23 kPA yes wet & dry CE – IPX 5