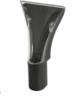

4206

4208

Squeegee with rubber 23 cm

4198 Steam + suction nozzle 14 cm

4200 Squeegee accessory for 4198

4203 Bristle frame for 4198

4211 Long steam nozzle 14 cm

4204 Steam + suction extension 50 cm