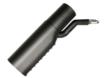

4206

4208

Squeegee with rubber 23 cm

4198 Steam + suction nozzle 14 cm

4200 Squeegee accessory for 4198

4203 Bristle frame for 4198

4211 Long steam nozzle 14 cm

4204 Steam + suction extension 50 cm