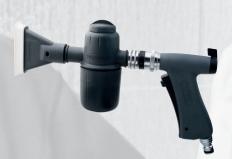

#### **HOW TO USE SPRAYWASH**

Place 1 or 2 tablets in the dilution chamber and screw onto the gun.

Attach the gun to the hose, and the hose to the tap.

Pull the trigger and start cleaning.

1 System - 2 options

#### Improved ergonomics

heavy lifting or more transporting of liquid chemicals in concentrate or diluted form, and no more complex electronic dosing systems.

The PLS SprayWash™ Gun weights less than 1 kilo and far less than conventional foam dispensers.

The ergonomic handle is pleasant to work with, even for all-day working.