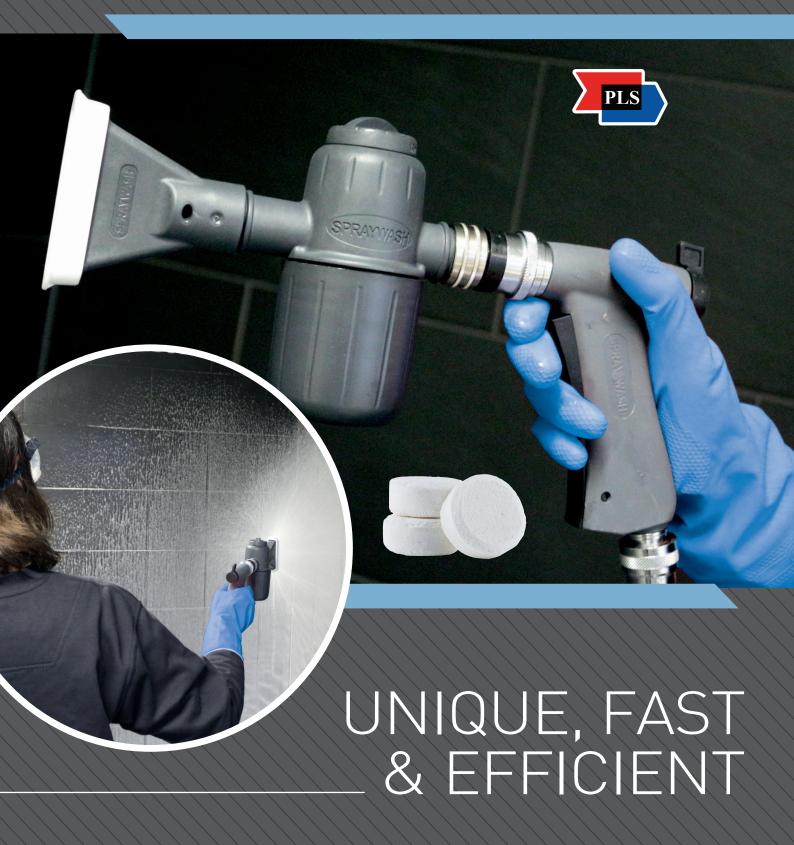

## WELCOME TO A NEW TYPE OF CLEANING!

The PLS SprayWash™ System is a unique, fast and efficient system for cleaning and disinfection. All you need is a water hose and PLS SprayWash™ Tablets!

Simple, effective and economical.

#### **HOW TO USE SPRAYWASH**

Place 1 or 2 tablets in the dilution chamber and screw onto the gun.

Attach the gun to the hose, and the hose to the tap.

Pull the trigger and start cleaning.

1 System - 2 options

## Make huge time savings with the PLS SprayWash™

You can save up to 50% working time with the PLS SprayWash™ System. The risk of dosing errors is minimized as the PLS SprayWash™ System automatically dilutes and dispenses. All you have to do is to choose the right tablets for your current task. All you must do is to choose the right tablets for your current task.