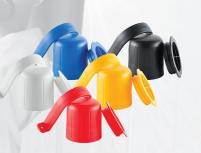

#### Colour coding for easy tablet identification

It is easy to work safely and easily with the PLS SprayWash™. The tablet dilution chambers and storage clips for the system are produced in different colours which match the colours on the tablet containers. All dilution chamber kits are supplied with lid and wall bracket which makes simple storage of the tablets until the next use of the system.

The PLS SprayWash™ colour coding system improves operator safety and can be purchased to compliment the PLS SprayWash™ system.