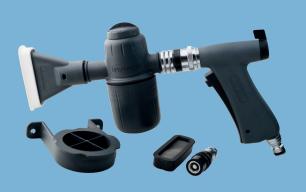

Complete starter kit

Choose the right coupling

White foam filter
Fast, fine and compact
active foam.

Black foam filter
Increased foam effect
and more concentrated
foam pattern.

1010N SprayWash System (Nito)1010C SprayWash System (Click / Gardena)